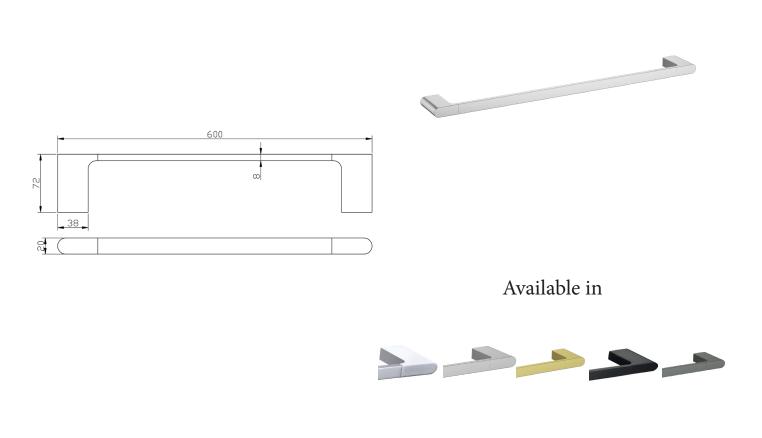

| 5301-600-CW       | 5301-600-BN       | 5301-600-BG     | 5301-600-MB | 5301-600-GM |
|-------------------|-------------------|-----------------|-------------|-------------|
| Chrome &<br>White | Brushed<br>Nickel | Brushed<br>Gold | Matt Black  | Gun Metal   |

## **Cora Single Towel Rail**

## Information

Finish: Chrome Material: Brass & Zinc Alloy Size: 600mm